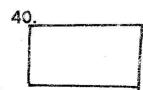

## Write in words

**22.** 72 = \_\_\_\_\_

**23.** 364 = \_\_\_\_\_

**24.** 831 + 31 = \_\_\_\_\_

**25.** 45 = \_\_\_\_ x 5

**26**. 45

\_ - 8

- 27. A butterfly has 4 wings. How many wings do 8 butterflies have?
- 28. There are 58 pupils in a class. If 25 are girls, how many boys are there?
- 29.  $9 \times 4 \times 0 =$
- 30. The third day of the week is \_\_\_\_
- 31. 4 hundreds 3 tens and 2 ones =
- 32. 88 +10
- **33.** 2489 + 1810
- 34. 425 -186
- 35. 7 ×7
- 36. 28 ÷ 7 = \_\_\_\_\_
  - 87. 45 ÷ 9 = \_\_\_\_\_
  - Sa. 1/4 of 16 =\_\_\_\_\_\_\_ Name the shapes
  - 39.