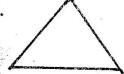

## Write in words

**22.** 72 = \_\_\_\_\_

**23.** 364 = \_\_\_\_\_

**24.** 831 + 31 = \_\_\_\_\_

**25.** 45 = \_\_\_\_ x 5

**26**. 45

\_ - 8

- 27. A butterfly has 4 wings. How many wings do 8 butterflies have?
- 28. There are 58 pupils in a class. If 25 are girls, how many boys are there?
- 29.  $9 \times 4 \times 0 =$
- 30. The third day of the week is \_\_\_\_
- 31. 4 hundreds 3 tens and 2 ones =
- 32. 88 +10
- **33.** 2489 + 1810
- 34. 425 -186
- 35. 7 ×7
- 36. 28 ÷ 7 = \_\_\_\_\_
  - 87. 45 ÷ 9 = \_\_\_\_\_
  - Sa. 1/4 of 16 =\_\_\_\_\_\_\_ Name the shapes
  - 39.