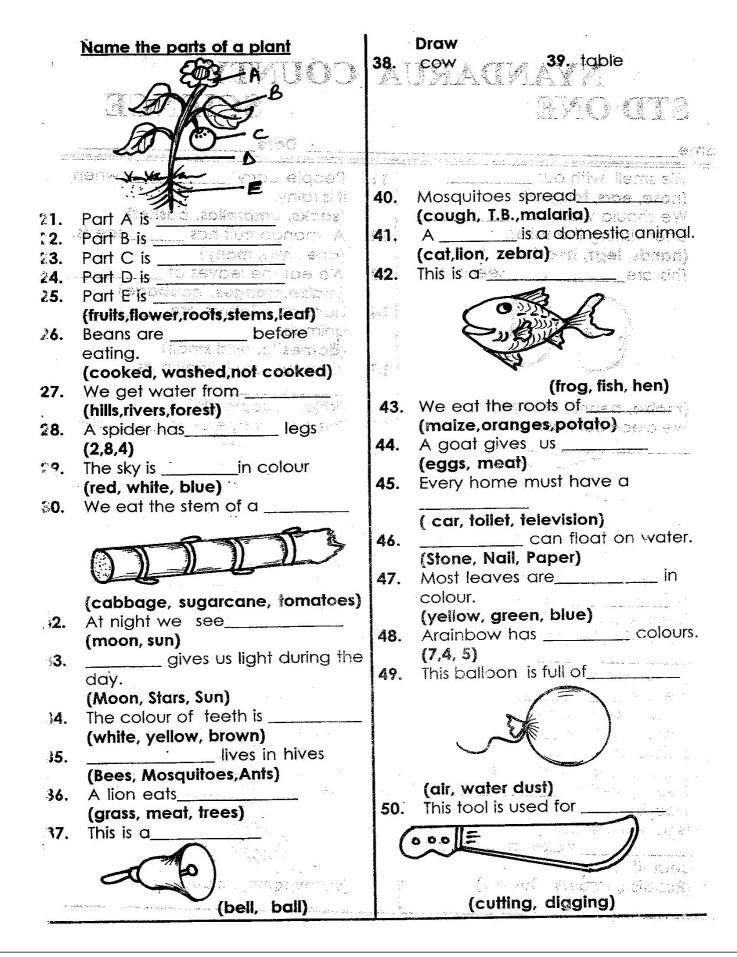

| 19. A hen has legs                                                        |
| Trees gives usand                                             | (four,zero, two) 20. The weather is                                       |
| wood.                                                         | The Accelled 19                                                           |
| (shade,shelter,sun) makes a place look                        | TITAL S                                                                   |
| makes a place look beautiful.                                 |                                                                           |
| (Rubbish, Papers, Flowers)                                    | (sunny,rainny, cloudy)                                                    |