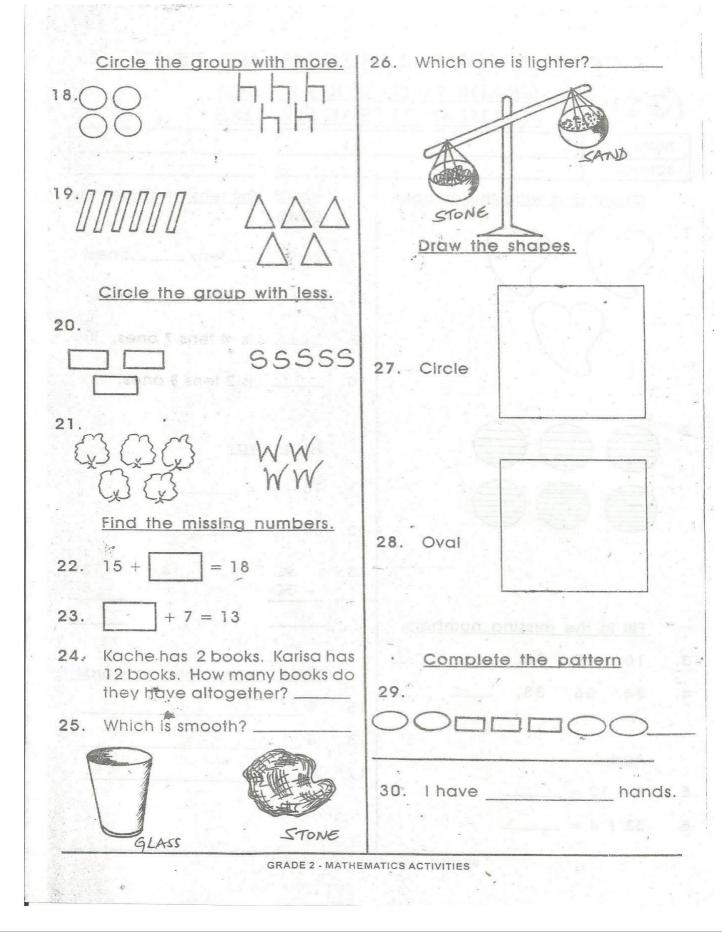

litas 2 books Koholina                                                                      |
| 4. 34, 36, 38,,              | Write the numbers in words.                                                                         |
|                              | 15. 5                                                                                               |
| Add:-                        | 16. 8                                                                                               |
| 5. 3 + 12 =                  | 17. 11                                                                                              |
| 5. 33 + 4 =                  |                                                                                                     |

## GRADE 2 MATHS TERM 1 2020