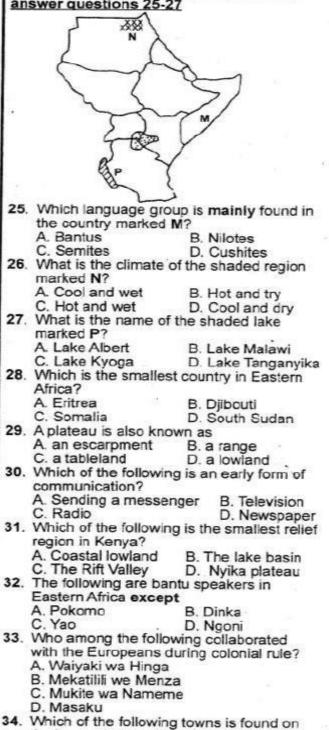

## Use the diagram below to answer questions 15-16

- 15. The above diagram shows a weather instrument known as A. windsock B. windvane
  - C. barometer D. anemometer
- 16. The above instrument is used to measure A. strength of wind
  - B. speed of wind
  - C. atmospheric pressure
  - D. direction of wind
- 17. The following are block mountains. Which one is not?
  - A. Mt. Pare
  - B. Mt. Danakil Alps C. Mt. Elgon D. Mt. Usambara
- 18. What is the main factor influencing vegetation distribution in Eastern Africa? A. Longitude B. Drainage system C. Altitude
  - D. Climate
- A good citizen is the one who is A. corrupt B. patriotic C. lazy
  - D. dishonest
- 20. The following are problems facing poultry farming in Kenya except A. high cost of poultry feeds
  - B. pests and diseases
  - C. lack of market