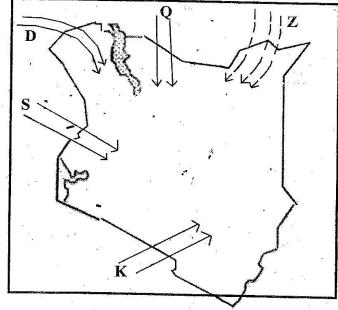

| is not?                               |

Use the map below to answer questions 27 - 32.



- 27. The language group that followed the route marked D is
  - A. River lake Nilotes.
- B. Luo Abasuba.
- C. Highland Nilotes.
- D. Plain Nilotes.
- 28. The route labeled K was followed by the following except
  - A. Akamba.
- B. Ameru.
- C. Abagusii.
- D. Ambeere.
- 29. The main economic activity of the language group that followed the route z into Kenya
  - A. Pastoralism.
- B. Mixed faringng.
- C. Farming.
- D. Fishing.
- 30. Which one of the following belongs to the group that followed route Q into Kenya?
  - A. Oromo.
- B. Abagusii.

C. Sanye

- D. Njemps.
- 31. Which of the following groups might not have followed the route marked S?
  - A. Abakuria.
- B. Abagusii.
- C. Abasuba.
- D. Agiriama.
- 32. Which Bantu community specifically occupies Kisii county?
  - A. Abagusii.
- B. A