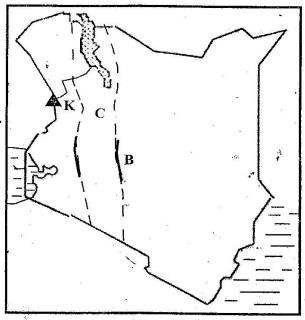

| B. Hills                                            | e * * * * * * * * * * * * * * * * * * * |                  |            |
|     | C. Basins                                                    | D. Lakes                                            | ~~.                                     | 0 K<br>0 K       |            |
| 5.  | Another name for cl<br>A. young soil<br>C. black cotton soil | B. red soil                                         | <u> </u>                                |                  | . T        |
|     |                                                              |                                                     |                                         |                  | :          |

Use the map of Kenya below to answer questions 6 - 9



| 6.     | The relief region marked C   | is called                       |               |
|--------|------------------------------|---------------------------------|---------------|
|        | A. Rift Valley               | B. Nyika plateau                | 80 gg         |
| n<br>2 | C. Lake Basin                | D. Depression                   |               |
|        |                              | *                               | * 1           |
| 7.     | Most lakes in Kenya are fou  | and in the relief region called | Υ             |
|        | A. Coastal lowlands          | B. Highlands                    | 1-            |
| 4.     | C. Rift Valley               | D. Lake Basin                   | 2<br>22<br>44 |
| 8.     | The feature marked B is      |