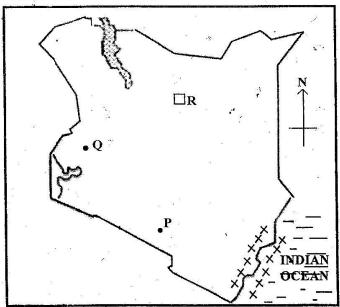

|
|       | Which of the following minerals is not mined in Kenya?  A. Soda ash. B. Copper. C. Limestone. D. Diatomite.                                                                       |
|       | Identify the cheapest method of preserving fish among the ones given below.  A. Sun drying.  B. Canning.  C. Frying.  D. Smoking.                                                 |
|       | Which one of the following is an example of service industry?  A. Fruit canning.  B. Leather tanning.  C. Television assembly.  D. Banking.                                       |

- 44. Which one of the following is the main problem facing tourism industry in Kenya today?A. Fire. B. Insecurity.
  - C. Poaching. D. High taxes to tourists.

Use the diagram below to answer the questions 45-48.



|                       |                                                                                                                                                       | 2.0                                                                                                                                                                                                                             |
|-----------------------|-------------------------------------------------------------------------------------------------------------------------------------------------------|-------------------------------------------------------------------------------------------------------------------------------------------------------------------------------------------------------------------------