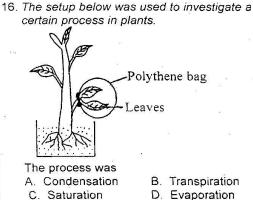

. (i), (iii) B. (ii), (iii)
  - C. (i), (ii) D. (iii), (iv)
- 12. The type of modified roots found in mangroves are called. A. Breathing B. Prop
  - C. Buttress D. Clasping
- 13. The chart below represents a simplified
  - classification of plants.



14. The following are functions of stems . (i) Support the shoot (ii) Storage of food

Date

Teacher's Signature

Standard 5

15. Fatuma covered a leafy branch of a potted plant with a dry polythene bag as shown in the diagram below



She later observed water droplets forming inside the polythene bag after leaving the setup in the hot sun for sometime. Water droplets appeared in the polythene bag due to

- A. Transpiration and condensation
- B. Evaporation and condensation
- C. Photosynthesis and evaporation
- D. Evaporation and saturation



- D. Evaporation
- Parent's/Guardian's Signature 80

Date





15. Which one of the following animals is correctly matched with the number of legs it has?

| na  | 3:             | in the second |
|-----|----------------|-----------------------------------------------------------------------------------------------------------------|
| ł   | Animals        | Number of legs                                                                                                  |
| A.  | Tick           | 8                                                                                                               |
| В.  | Spider         | 6                                                                                                               |
| ·C. | Crab           | 6