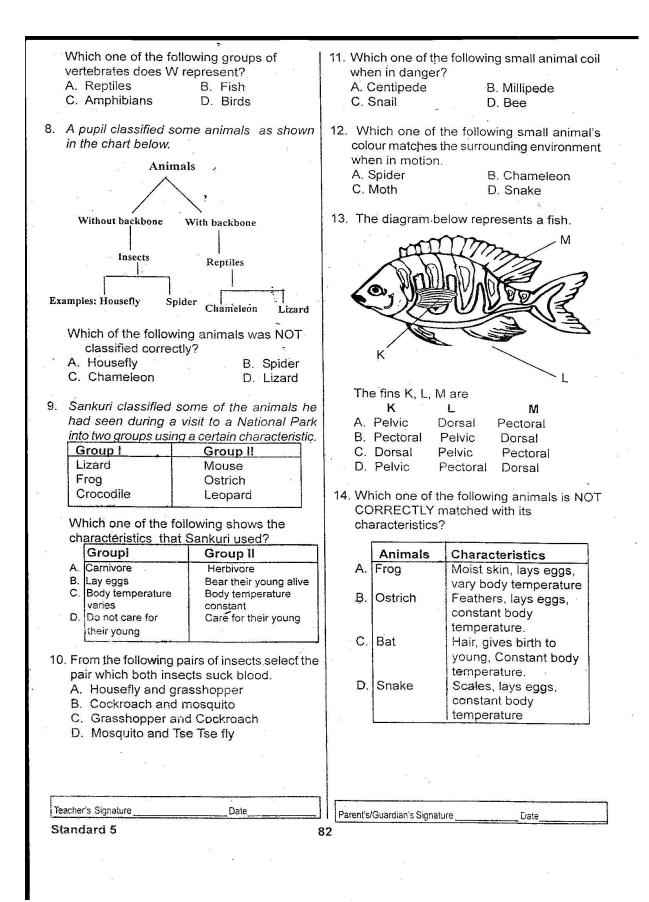

2. The type of modified roots found in mangroves are called. A. Breathing B. Prop
  - C. Buttress D. Clasping
- 13. The chart below represents a simplified
  - classification of plants.



14. The following are functions of stems . (i) Support the shoot (ii) Storage of food

Date

Teacher's Signature

Standard 5

15. Fatuma covered a leafy branch of a potted plant with a dry polythene bag as shown in the diagram below



She later observed water droplets forming inside the polythene bag after leaving the setup in the hot sun for sometime. Water droplets appeared in the polythene bag due to

- A. Transpiration and condensation
- B. Evaporation and condensation
- C. Photosynthesis and evaporation
- D. Evaporation and saturation



- D. Evaporation
- Parent's/Guardian's Signature 80

Date





15. Which one of the following animals is correctly matched with the number of legs it has?

| na  | 3:             | in the second |
|-----|----------------|-----------------------------------------------------------------------------------------------------------------|
| ł   | Animals        | Number of legs                                                                                                  |
| A.  | Tick           | 8                                                                                                               |
| В.  | Spider         | 6                                                                                                               |
| ·C. | Crab           | 6