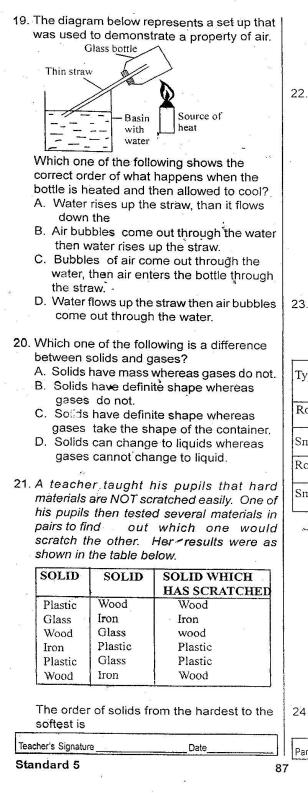

We <u>9</u> listened for the instructions from our teachers <u>10</u> dispersing to our areas of participation. The games went <u>11</u> well. The <u>12</u> who stood outside the field cheered unanimously. They had been told by the teachers to do so as they were not taking part in the games. At the end of the day <u>13</u> the winners were announced and awarded for their <u>14</u> work. Our school was declared as the best school generally <u>15</u> the other three schools.