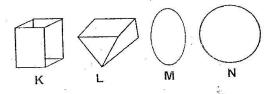

| Parent's/Guardian's Signature Date                                                                                                                                                                                                                                            |

The order in which the objects would sink in water starting with the fastest to the slowest is:

Þ

| Α. | G;F,E,H |     | Β. | E,H,G,F |
|----|---------|-----|----|---------|
| C. | F,G,H,E | 8 N | D. | H,E,G,F |

47. Mary cut four pieces from a yam whose shapes are as shown in the diagram below.



She then held each piece by the top and pushed it down in a jar containing water. Which one of the pieces would Mary find easier to push down? A. K B. L C. M D. N

48. The diagram below shows how a liquid flows out of a can with a hole at the bottom.



Which one of the following will make the liquid flow out smoothly?

- A. Making another hole at the top
- B. Shaking the can
- C. Increasing the size of the hole
- D. Raising the container to higher level

49. A funnel was tightly fixed onto the mouth of a bottle using plasticine. Water was then poured into the funnel. The set up is shown in the diagram below.



Which one of the following will make the water flow into the bottle smoothly?

- A. Making a hole in the plasticine
- B. Shaking the bottle
- C. Stirring the water in the funnel