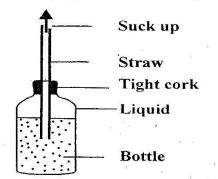

| _ |
| Standard 5          | 3    | <br>4      | 8 |
|                     |      | <br>Sec. 2 |   |

- 5. The pressure exerted by a liquid depends on its
  - A. Volume C. Depth

D. Surface area

B. Mass

- The quantity of matter in an object is called A. Mass
  - B. Density
  - C. Volume
  - D. Weight
- A little amount of water in a tin can was heated and the water allowed to boil for sometime. The container was closed firmly and cold water poured on it. The can collapsed suddenly. This happens because.
   A, Pressure outside the container increased B. Pressure inside the container increase
  - C. The contraction of container was sudden
  - D. Pressure inside the container decreased.
- 8. The diagram below represents a straw fitted in an airtight glass bottle containing a liquid.



The sucking of the liquid is difficult because

- A. The straw does not reach the bottom
- B. The liquid does not fill the bottle,
- C. The air inside the straw prevents the liquid from rising
- D. Air pressure does not act on the liquid.
- 9. When a transparent bottle filled with garden soil and water was shaken and left to stand, layers formed. The order in which the layers formed depend on

Date

- A. Density of components
- B. Amount of water

Parent's/Guardian's Signature

- C. Size of components
- D. Mass of components





- A. Wood, Plastic, Iron, Glass
- B. Iron, Glass, Wood, Plastic
- C. Plastic, Iron, Glass, Wood
- D. Glass, Iron, Plastic, Wood,





What were they investigating?

- A. Convection of heat in solids
- B. Conduction of heat in liquids
- C. Heat transfer by radiat