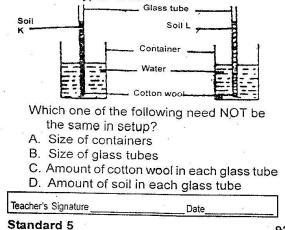

e of glass container
- C. Amount of soil in each glass container
- D. Tubes were of different sizes
- 8. Which one of the following is NOT needed in an experiment to determine capillarity in different soils?
  - A. Biro pen casing
  - B. Piece of cloth
  - C. Basin
  - D. Measuring Cylinder.
- A group of pupils wanted to compare the rate at which water rises up in soils. They set up their apparatus as shown in the diagram below.



From the results obtained by the pupils the correct conclusion could not be made because pupils

- A. Placed both tubes in the same basin
- B. Used identical biro tubes
- C. Used equal amounts of soil in both biro tubes
- D. Used same type of soil
- 10. The setup shown in the diagram below were used to investigate how water moves up in different types of soil.



- 11. In which of the following samples of soil does water drain FASTEST?
  - A. Loam
  - B. Clay
  - C. Sand
  - D. Mixture of clay and loam
  - 12. The diagrams below show amounts of water that drained through equal samples of soils. Which one drained through a sample obtained from an an anthill?



- 13. Which one of the following determines the rate at which water drains through the soil?
  - A. Size of particles through the soil
  - B. Humus content of the soil
  - C. Mass of the soil
  - D. Air content of the soil.
- 14. The soil that drains water fastest
  - A. Has small air spaces
  - B. Cracks when dry
  - C. Has poor capillarity
  - D. Has smooth texture.
- 15. Which one of the following properties of soil does NOT depend on the size of its particles?
  - A. Colour
  - B. Water