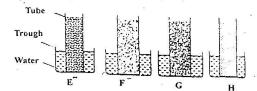

l
- 4. An experiment was set up to investigate capillarity in different soils as shown in the diagram below



In which tube would the water rise highest if the set-up was left to stand for 12 hours?

#### A. I B. I C. III D. IV

5. A group of pupils set up an experiment in which they added equal amounts of water to soil sample I, II and III. Their results are shown in the diagrams below.



From the result, soil sample I, II and III are most likely to be

| ۰A. | Clay        | Loam | Sand       |
|-----|-------------|------|------------|
| В   | Loam        | Clay | Sand       |
| C.  | Sand        | Clay | Loam       |
| D.  | Loam        | Sand | Clay       |
|     | 1 Distant 1 |      | 2 No. 1000 |

6. The setups below were used to determine capillarity in soil sample E, F, G and H.



The correct conclusions cannot be drawn from the results of this experiment because A. Soil types were different

- B. Tubes were placed in different trough
- C. Troughs were of different sizes
- D. Tubes were different sizes.
- 7. The setup shown in the diagrams below was used to compare the amount of air present in different types of soil.





- A. Size of soil particles
- B. Size of glass container
- C. Amount of soil in each glass container
- D. Tubes were of different sizes
- 8. Which one of the following is NOT needed in an experiment to determine capillarity in different soils?
  - A. Biro pen casing
  - B. Piece of cloth
  - C. Basin
  - D. Measuring Cylinder.
- A group of pupils wanted to compare the rate at which water rises up in soils. They set up their apparatus as shown in