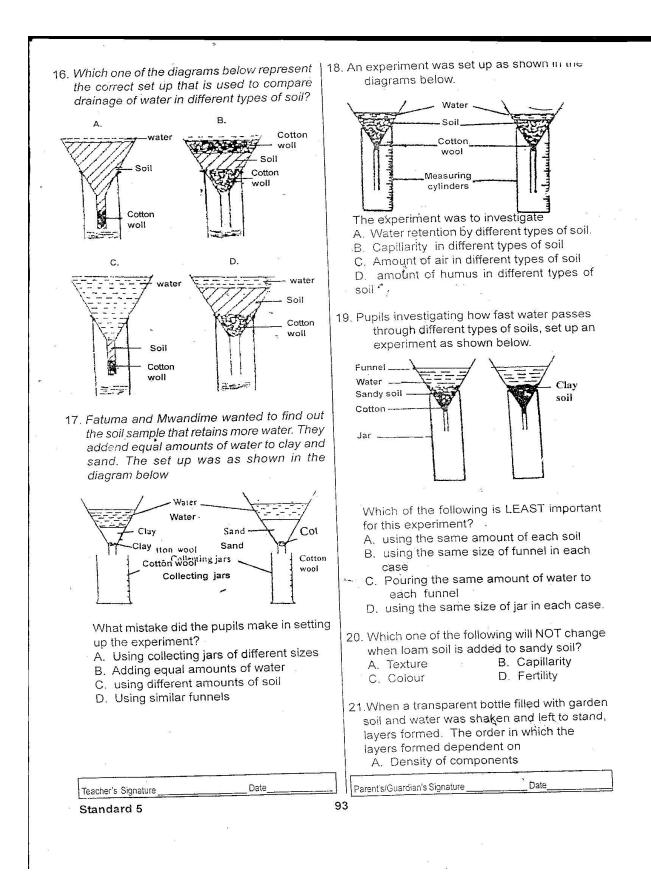

does water drain FASTEST?
  - A. Loam
  - B. Clay
  - C. Sand
  - D. Mixture of clay and loam
  - 12. The diagrams below show amounts of water that drained through equal samples of soils. Which one drained through a sample obtained from an an anthill?



- 13. Which one of the following determines the rate at which water drains through the soil?
  - A. Size of particles through the soil
  - B. Humus content of the soil
  - C. Mass of the soil
  - D. Air content of the soil.
- 14. The soil that drains water fastest
  - A. Has small air spaces
  - B. Cracks when dry
  - C. Has poor capillarity
  - D. Has smooth texture.
- 15. Which one of the following properties of soil does NOT depend on the size of its particles?
  - A. Colour
  - B. Water retention
  - C. Drainage
  - D. Texture

92







D. S 26. A pupil immersed small container filled with

- soil into a basin of water. Bubbles were observed. Which one of the following explains the observation made?

  - D. Small animals in the soil produce air.
- 27. Equal amounts of different types of soils J, K, L and M were put into four identical glass containers. Equal volumes of water were then added to each container. After all the air escaped from the soil in each container, the levels of water in the containers were as shown in the diagrams below.



Which one of the following conclusions about the soil is correct?

- A. Soil L had more air spaces between its particles than soil K.
- B. Soil M had the most air spaces between
- C. Soil K had less air spaces between its particles than soil M
- D. Soil J had the least air space