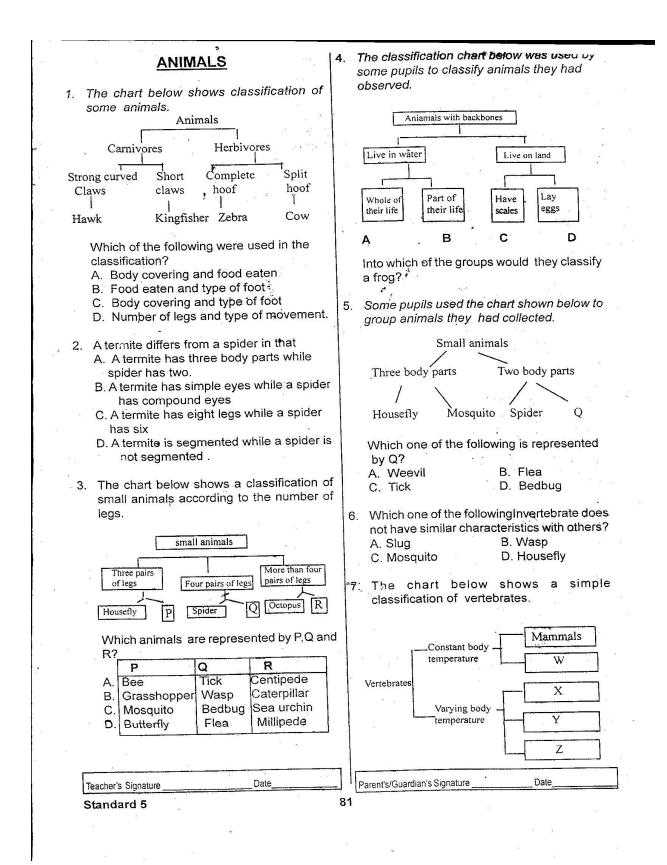

12. The type of modified roots found in mangroves are called. A. Breathing B. Prop
  - C. Buttress D. Clasping
- 13. The chart below represents a simplified
  - classification of plants.



14. The following are functions of stems . (i) Support the shoot (ii) Storage of food

Date

Teacher's Signature

Standard 5

15. Fatuma covered a leafy branch of a potted plant with a dry polythene bag as shown in the diagram below



She later observed water droplets forming inside the polythene bag after leaving the setup in the hot sun for sometime. Water droplets appeared in the polythene bag due to

- A. Transpiration and condensation
- B. Evaporation and condensation
- C. Photosynthesis and evaporation
- D. Evaporation and saturation



- D. Evaporation
- Parent's/Guardian's Signature 80

Date





15. Which one of the following animals is correctly matched with the number of legs it has?

| na  | 3:             | in the second |
|-----|----------------|-----------------------------------------------------------------------------------------------------------------|
| ł   | Animals        | Number of legs                                                                                                  |
| A.  | Tick           | 8                                                                                                               |
| В.  | Spider         | 6                                                                                                               |
| ·C. | Crab           | 6