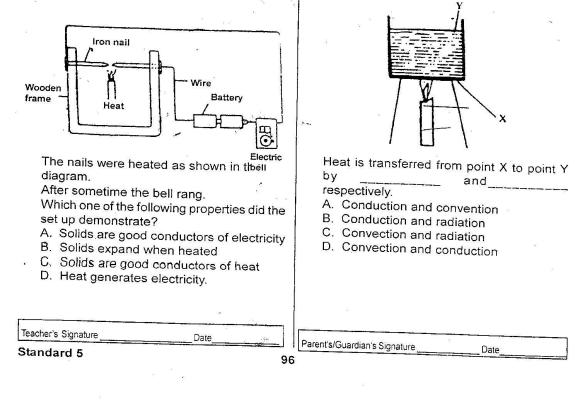

tween its particles than soil K.
- B. Soil M had the most air spaces between
- C. Soil K had less air spaces between its particles than soil M
- D. Soil J had the least air spaces between
- 28. A lump of soil was placed in a glass container. Water was then poured into the container. Bubbles of air were seen rising in the water as shown in the diagram below.

Date



# ENERGY

 A group of Standard Seven pupils in Joto Primary School constructed an instrument shown below.



Which one of the following could the instrument be used to demonstrate?

- A. Solids are good conductors
- B. Copper is a good conductor of heat
- C. Copper is good conductor of electricity
- D. Solids expand when heated.
- The diagram below represents a set up that was used to demonstrate a certain property of solids.



 The diagram below represents an instrument that could be used to demonstrate that solids expand when heated.



Which one of the following should be done to make the instrument more efficient?

- A. Using thinner pointer.
- B. Reducing the length between support Q and pivot
- C. Using a thicker wire.
- D. Increasing the length between P and pivot
- The diagram below shows water in a container being heated.





They then left the cups on the desk for 10 minutes and measured the temperatures of the water in each cup. If the cups were all of the same size, colour thickness and shape, which one of the following statements is MOST likely to be correct? The temperature of the water in:

- A. The metal cup was lowest
- B. All the cups were the same
- C. The clay cup was the lowest
- D. The pl