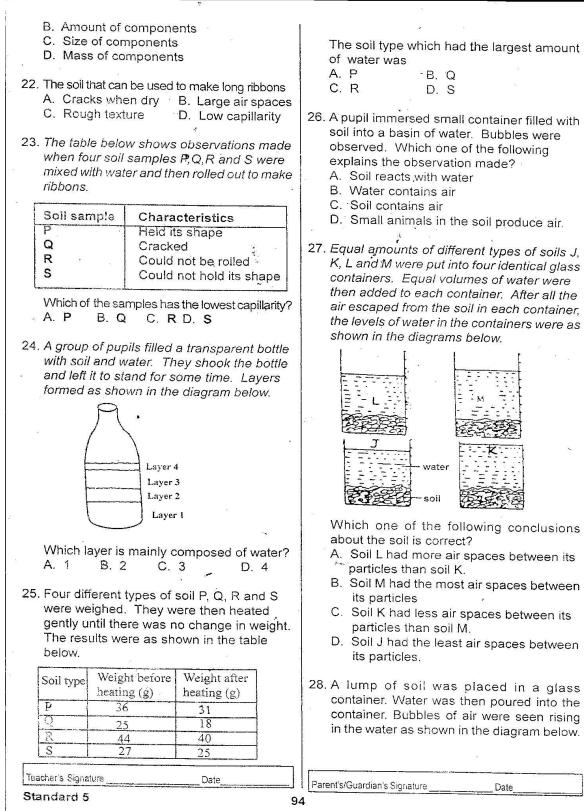

Standard 5

| Ford     | questions 16 to 18, choose the correct  | 24. He had mercy on the hurt girl.                  |
|----------|-----------------------------------------|-----------------------------------------------------|
| ques     | stion tags to complete the sentences.   | A. hatred B. help                                   |
| 16.      | She came to school,?                    | C. dislike - D. sympathy                            |
|          | A. did she B. didn't she                | 25. The empty room belonged to her.                 |
|          | C. won't she D. can't she               | A. vacant B. busy                                   |
| 17.      | They are going to the market,?          | C. occupied D. lit                                  |
|          | A. were they B. they are                | For questions 26 and 27, choose the                 |
|          | C. are they D. aren't they              | alternative that best complete the given            |
| 18.      | You are playing football,?              | sentence.                                           |
|          | A. aren't you B. were you               | 26. We have known him                               |
|          | C. is you D. are you                    | A. since many years                                 |
|          | questions 19 - 21, choose the best      | B. "from many years                                 |
| orde     | er of adjectives to complete the        | C. by many years                                    |
|          | sentences.                              | D. for many years.                                  |
| 19.      | She bought aRose flower.                | <b>27.</b> The stranger had been leaningthe         |
|          | A. beautiful, red, small                | wall.                                               |
|          | B. small, red, beautiful                | A over B. off                                       |
|          | C. red, small, beautiful                | C. against D. in                                    |
|          | D. beautiful, small, red                | Choose the opposite of the underlined               |
| 20.      | He wore ajacket.                        | words in questions 28 and 29.                       |
|          | A. tidy, leather, black                 | 28. The shirt he wore had a <u>bright</u> colour.   |
|          | B. black, tidy, leather                 | A. dull B. descent                                  |
|          | C. tidy, black, leather                 | C. good D. boring                                   |
|          | D. black, leather, tidy                 | 29. The driver was <u>sober</u> before the          |
|          | questions 21 and 22, Complete the       | accident occured.                                   |
| de la la | tences with the correct adverbs.        | A. literate B. drunk                                |
| 21.      | The pupil walkedto avoid being          | C. healthy D. unwell                                |
|          | late for school.                        | Choose the best arrangement of the given            |
|          | A. briskly B. gradually                 | sentences to make a sensible paragraph.             |
|          | C. slowly D. proudly                    | <b>30.</b> (i) Before the other pupils.             |
| 22.      |                                         | (ii) And began revising.                            |
|          | in exams.                               | (iii) I arrived at school.                          |
|          | A. nicely B. poorly                     | (iv) I sat on my chair.                             |
|          | C. sweetly D. better                    | A. (iii), (i), (iv), (ii) B. (iv), (i), (ii), (iii) |
|          |                                         | C. (ii), (i), (iii), (iv) D. (iii), (i), (ii), (iv) |
|          | oose the word that means the same as    |                                                     |
|          | underlined word in questions 23-25.     |                                                     |
| 23.      | They expect to get their results today. | The Alfred States and Alfred States                 |
|          | A. observe B. watch                     |                                                     |
|          | C. anticipate D. dislike                |                                                     |
| Теа      | cher's Signature Date                   | Parent's/Guardian's Signature Date                  |