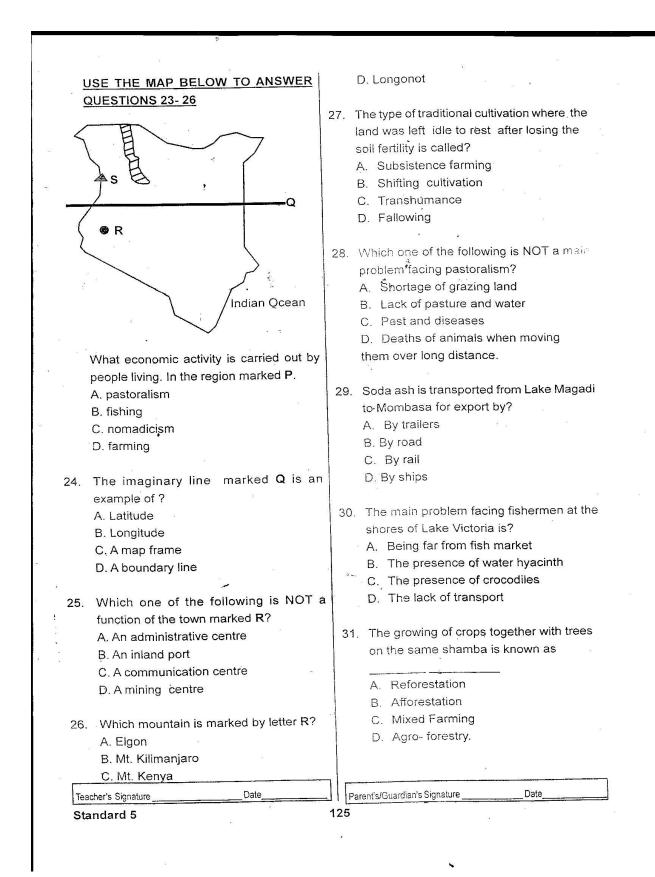

|
|      | D. They are for export.                                                               | 200            |                                                                           |
| Teac | cher's Signature Date                                                                 | Pare           | ent's/Guardian's SignatureDate                                            |
| Sta  | ndard 5                                                                               | 124            | Date                                                                      |
|      | ** · · · · · · · · · · · · · · · · · ·                                                |                |                                                                           |



32. The following are some business Which of the following statements is TRUE 37. opportunities in Kenya which can earn one about the diagram given. and the government some money which one is NOT? A. Operating a food kiosk B. Using ones skills C. Smuggling in goods D. Farming activities ? 33. Which factors should one consider most when establishing a bakery? The arrow points the direction Á. A. presence of new materials where wind is blowing to B. cost of land B. It can be made by pupils and C. nearness to ready market teachers in the school D. Cost of bread C. It helps airport personnel tell the strength of the wind 34. Which of the following is a use of fluorspar? D. It helps to tell the speed of the A. Making soap wind at any given time. B. Strengthening steel Use the map below to ans