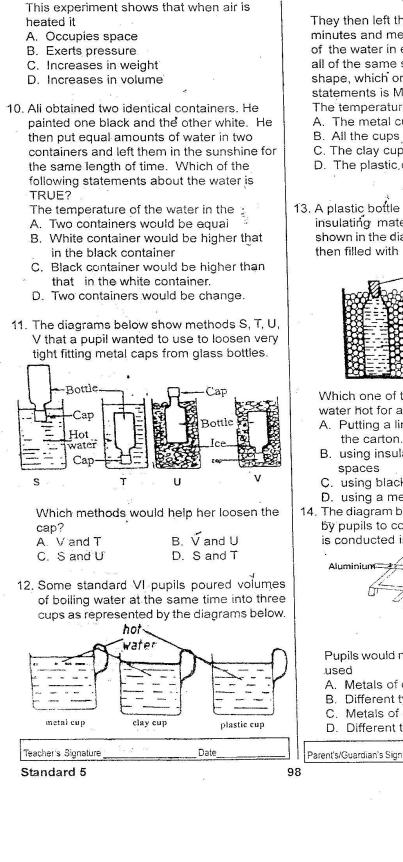

Joto Primary School constructed an instrument shown below.



Which one of the following could the instrument be used to demonstrate?

- A. Solids are good conductors
- B. Copper is a good conductor of heat
- C. Copper is good conductor of electricity
- D. Solids expand when heated.
- The diagram below represents a set up that was used to demonstrate a certain property of solids.



 The diagram below represents an instrument that could be used to demonstrate that solids expand when heated.



Which one of the following should be done to make the instrument more efficient?

- A. Using thinner pointer.
- B. Reducing the length between support Q and pivot
- C. Using a thicker wire.
- D. Increasing the length between P and pivot
- The diagram below shows water in a container being heated.





They then left the cups on the desk for 10 minutes and measured the temperatures of the water in each cup. If the cups were all of the same size, colour thickness and shape, which one of the following statements is MOST likely to be correct? The temperature of the water in:

- A. The metal cup was lowest
- B. All the cups were the same
- C. The clay cup was the lowest
- D. The plastic cup was the lowest
- 13. A plastic bottle was placed in a carton and insulating material put around the bottle as shown in the diagram below. The bottle was then filled with hot water.



Which one of the following would keep the water hot for a longer time?

- A. Putting a lining of aluminium foil around the carton.
- B. using insulating material with large air
- C. using black insulating material
- D. usi