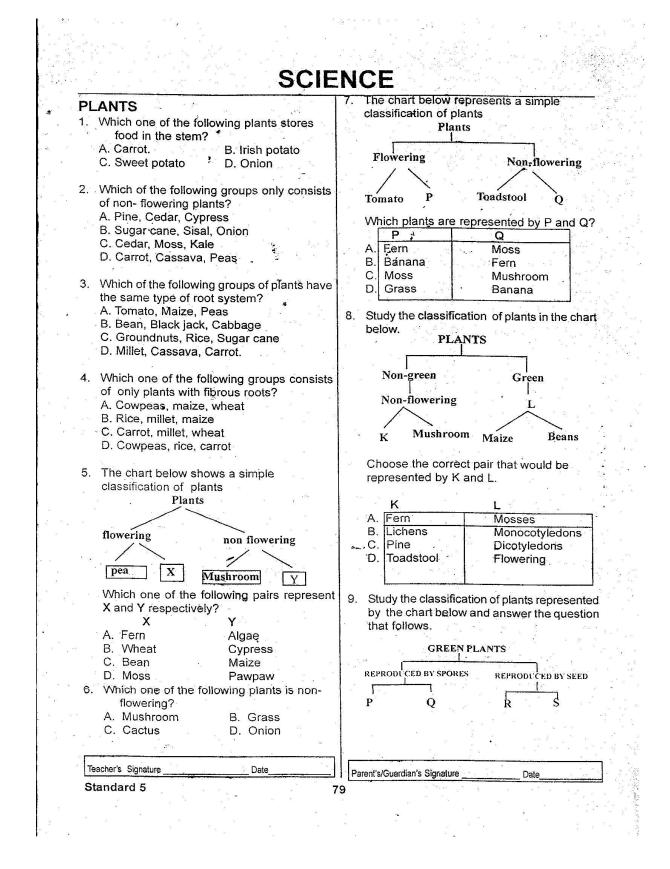

|
|                                                                                                                |                                       |                                        |                                        |              | _        |
|                                                                                                                |                                       |                                        |                                        |              | 12       |
|                                                                                                                |                                       |                                        |                                        |              |          |



The labels P. Q. R and S could represent:

|    | 100101, | ac, in ann |        | 2000000 |
|----|---------|------------|--------|---------|
|    | P       | Q          | R      | S       |
| Α. | Moss    | Fern       | Pea    | Millet  |
| В. | Fern    | Pea        | Millet | Moss    |
| C. | Millet  | Moss       | Fern   | Pea     |
| D. | Pea     | Fern       | Moss   | Millet  |
|    |         |            |        |         |

- (iii) Transport water to the leaves
- (iv) Manufacture food for the plant.

Which functions are performed by all stems? A. (i) and (ii) B. (iii) and (iv) C. (i) and (iii) D. (ii) and (iv)

- 10. Which one of the following types of roots are found in onion plants?
  - A. Fibrous roots
  - B. Adventitious roots
  - C. Prop roots
  - D. Tap roots
- 11. The foll