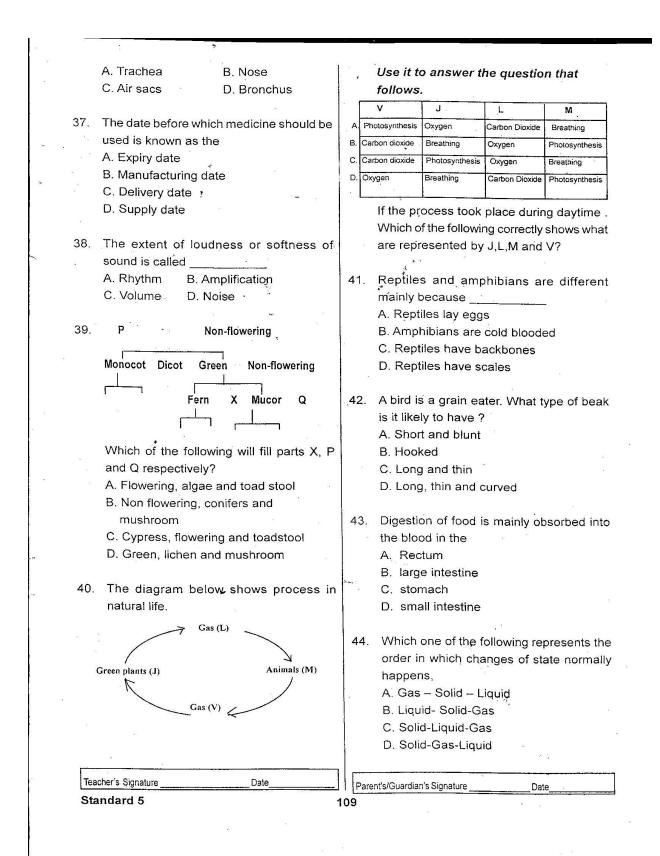

|







- **45.** What happens to a snake when it basks in the sun?
  - A. its body temperature rises.
  - B. its body temperature falls.
  - C. Its body temperature remains the same.
  - D. Its body temperature rises and falls.
- 46. When you weight one kilogram of salt and one kilogram of feathers you notice that
  - A. The salt has more mass than the feathers
  - B. The salt has less mass than the feathers
  - C. The salt and the feathers have the same mass
  - D. The salt and the feathers have different masses
- 47. Breaking down of food into small substances which can be absorbed into the blood stream is known as

A Respiration

- B. Absorption
- C. Digestion
- D. Perspiration

- 48. Another name for lamina is \_\_\_\_\_
  - A. Pesticide
  - B. Apex
  - C. Leaf Blade
  - D. Margin
- 49. Wha