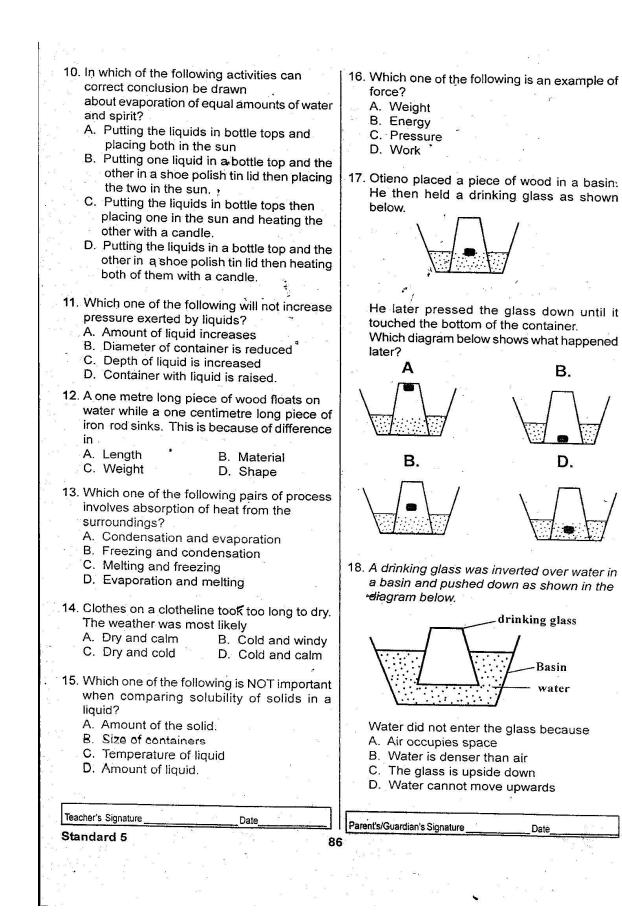

boxes. If he give the shopkeeper sh. 500. How much change did he receive? A sh 245 В. sh 645 C.sh. 345 D. sh. 165

4. Chirchir bought a pair of shoes and 2

#### TABLES AND GRAPHS **UNIT: 13** TABLE 1 **GRAPH 1** The table below shows the number of The graph below shows the number of vehicles that passed near meno primary pupil in Mwou Primary School from std school last Monday 1 to std 6. Use it to answer question below Type of vehicle number +++1 +++1 Cars 50 Lorries -+++ 111 Buses 1 1 Minibuses 111 40 How many Lorries passed near the school 1. that day? 30. A 8 B 5 pupils C7 D 20 Number of R How many cars passed near the school that 2. day? 10. A 8 B 20 C 10 D 13 1 2 3 4 5 6 How many types of vehicles were counted? 3. Classes B 3 A4 C 22 D 1 How many pupils were there in Mwou Primary school altogether? A 240 B 255 What was the total number of vehicles? 4. C 225 D 220 B 22 A 32 C 3 D15 Teacher's Signature Date Parent's/Guardian's Signature Date 19 Standard 5