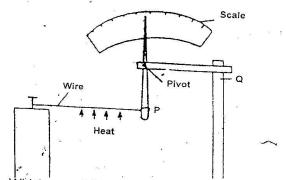

een its particles than soil M
- D. Soil J had the least air spaces between
- 28. A lump of soil was placed in a glass container. Water was then poured into the container. Bubbles of air were seen rising in the water as shown in the diagram below.

Date



# ENERGY

 A group of Standard Seven pupils in Joto Primary School constructed an instrument shown below.



Which one of the following could the instrument be used to demonstrate?

- A. Solids are good conductors
- B. Copper is a good conductor of heat
- C. Copper is good conductor of electricity
- D. Solids expand when heated.
- The diagram below represents a set up that was used to demonstrate a certain property of solids.



 The diagram below represents an instrument that could be used to demonstrate that solids expand when heated.



Which one of the following should be done to make the instrument more efficient?

- A. Using thinner pointer.
- B. Reducing the length between support Q and pivot
- C. Using a thicker wire.
- D. Increasing the length between P and pivot
- The diagram below shows water in a container being heated.





They then left the cups on the desk for 10 minutes and measured the temperatures of the water in each cup. If the cups were all of the same size, colour thickness and shape, which one of the following statements is MOST likely to be correct? The temperature of the water in:

- A. The metal cup was lowest
- B. All the cups were the same
- C. The clay cup was the lowest
- D. The plastic cup was the lowest
- 13. A plastic bottle was placed in a carton and insulating material put around the bot