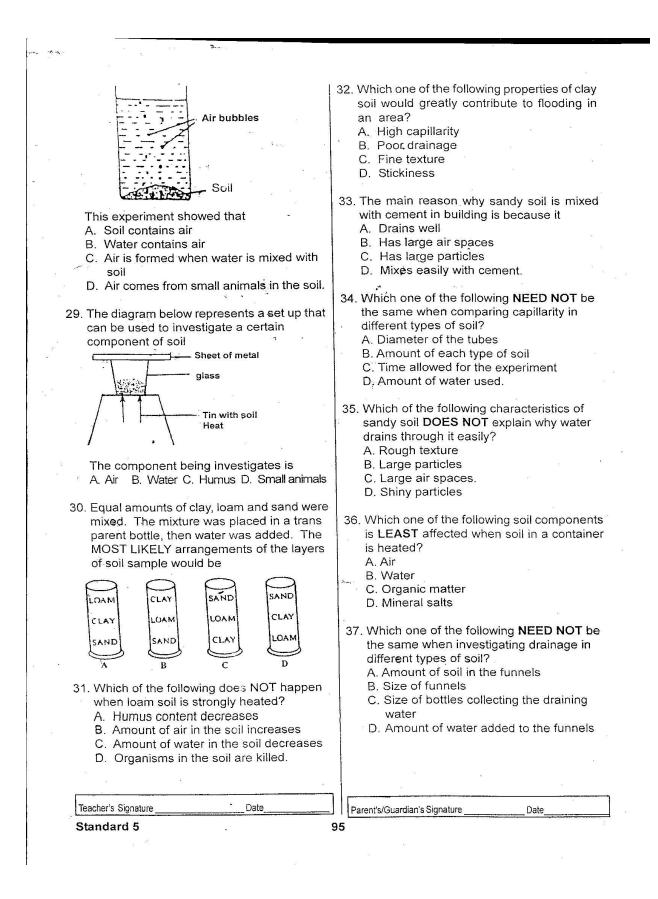

Teacher's Sin

Standard 5

D look for his father ourne look for his father.

- 34. According to the writer, his brother had overslept because
  - A. he was not feeling well
  - B. he liked sleeping very much
  - C. he never liked the tour
  - D. they had slept late that night.
- 35. Where was the children and their father going?
- . A. To the nearest market.
  - B To a national park.
  - C. For shopping in town.
  - D. To visit their grandmother.
- 36. Who was going to join form one according
  - to the passage? The,
  - A. writer's brother.
  - B. writer's sister.
  - C. writer.