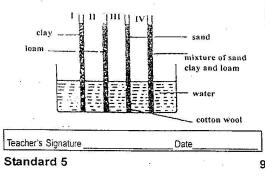

sticky | Dark brown    |

The three types of soil are most likely to be

|      | X     | Y     | Z            |
|------|-------|-------|--------------|
| A. C |       | Loam  | Sandy        |
| B. L | oam   | Sandy | Clay         |
| C. L | oam . | Clay  | Sandy        |
| D. C | lay   | Sandy | Loam         |
|      |       |       | 10 01 000000 |

- 3. Which one of the following statements about air in soils is CORRECT?
  - A. Loam soil contains more air between its particles
  - B. clay soil has the highest amount of air between particles.
  - C. Sandy soil has the highest amount of air between its particles
  - D. Loam soil contains less air between its particles than clay soil
- 4. An experiment was set up to investigate capillarity in different soils as shown in the diagram below



In which tube would the water rise highest if the set-up was left to stand for 12 hours?

#### A. I B. I C. III D. IV

5. A group of pupils set up an experiment in which they added equal amounts of water to soil sample I, II and III. Their results are shown in the diagrams below.



From the result, soil sample I, II and III are most likely to be

| ۰A. | Clay        | Loam | Sand       |
|-----|-------------|------|------------|
| В   | Loam        | Clay | Sand       |
| C.  | Sand        | Clay | Loam       |
| D.  | Loam        | Sand | Clay       |
|     | 1 Distant 1 |      | 2 No. 1000 |

6. The setups below were used to determine capillarity in soil sample E, F, G and H.



The correct conclusions cannot be drawn from the results of this experiment because A. Soil types were diff