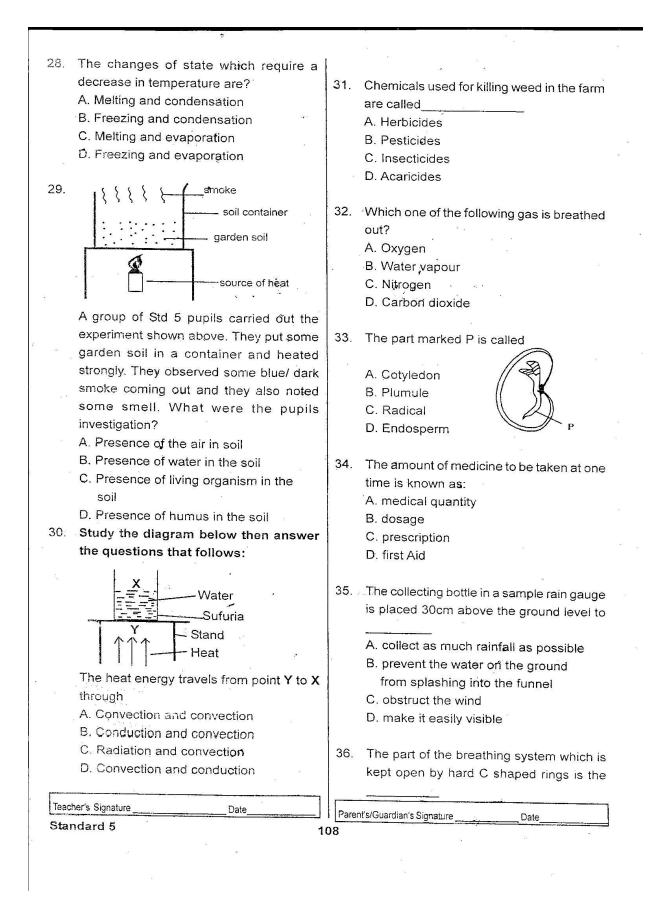

|







- **45.** What happens to a snake when it basks in the sun?
  - A. its body temperature rises.
  - B. its body temperature falls.
  - C. Its body temperature remains the same.
  - D. Its body temperature rises and falls.
- 46. When you weight one kilogram of salt and one kilogram of feathers you notice that
  - A. The salt has more mass than the feathers
  - B. The salt has less mass than the feathers
  - C. The salt and the feathers have the same mass
  - D. The salt and the feathers have different masses
- 47. Breaking down of food into small substances which can be absorbed into the blood stream is known as

A Respiration

- B. Absorption
- C. Digestion
- D. Perspiration

- 48. Another name for lamina is \_\_\_\_\_
  - A. Pesticide
  - B. Apex
  - C. Leaf Blade
  - D. Margin
- 49. W