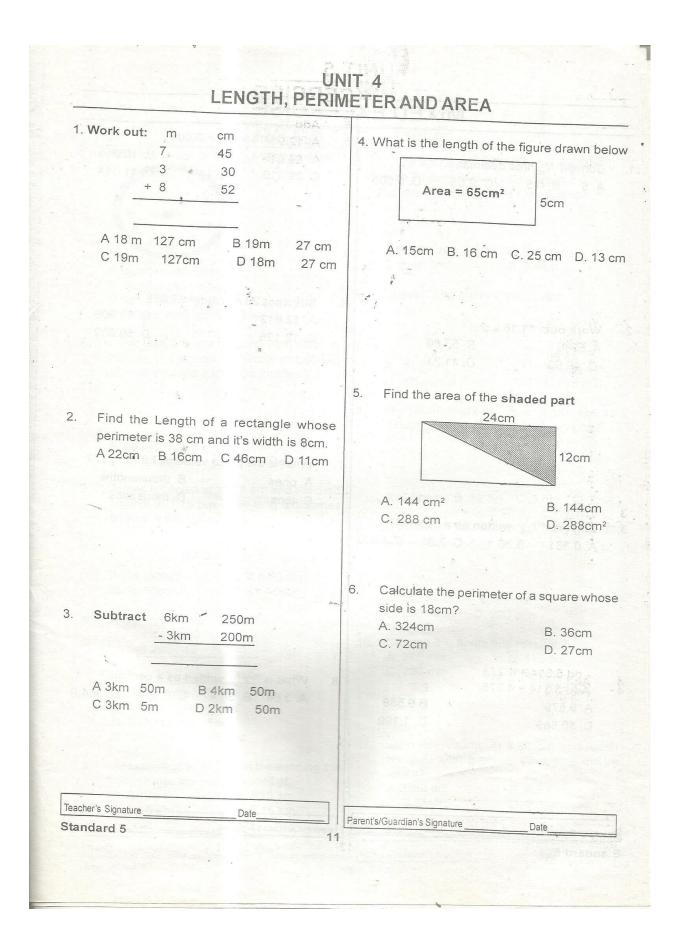

|                                                                |       |                                  |                                                                                                                  |
|                                                                              |                                                                |       |                                  | and the second |
| Teacher's Signature                                                          | Date                                                           | Daros | nt's/Guardian's                  | Signature Date                                                                                                   |



| UNIT 5<br>MIXED EXCERCISE |