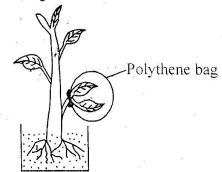

n plants?
  - A. Fibrous roots
  - B. Adventitious roots
  - C. Prop roots
  - D. Tap roots
- 11. The following are functions of roots: (i) Holding plants firmly in the soil-(ii) Storage of food
  - (iii) Absorption of water and mineral salts (iv) Breathing
  - Which of the functions are performed by all roots? A. (i), (iii) B. (ii), (iii)
  - C. (i), (ii) D. (iii), (iv)
- 12. The type of modified roots found in mangroves are called. A. Breathing B. Prop
  - C. Buttress D. Clasping
- 13. The chart below represents a simplified
  - classification of plants.



14. The following are functions of stems . (i) Support the shoot (ii) Storage of food

Date

Teacher's Signature

Standard 5

15. Fatuma covered a leafy branch of a potted plant with a dry polythene bag as shown in the diagram below



She later observed water droplets forming inside the polythene bag after leaving the setup in the hot sun for sometime. Water droplets appeared in the polythene bag due to

- A. Transpiration and condensation
- B. Evaporation and condensation
- C. Photosynthesis and evaporation
- D. Evaporation and saturation



- D. Evaporation
- Parent's/Guardian's Signature 80

Date





15. Which one of the following animals is correctly matched with the number of legs it has?

| na  | 3:             | in the second |
|-----|----------------|-----------------------------------------------------------------------------------------------------------------|
| ł   | Animals        | Number of legs                                                                                                  |
| A.  | T