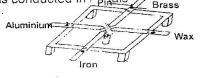

s and shape, which one of the following statements is MOST likely to be correct? The temperature of the water in:

- A. The metal cup was lowest
- B. All the cups were the same
- C. The clay cup was the lowest
- D. The plastic cup was the lowest
- 13. A plastic bottle was placed in a carton and insulating material put around the bottle as shown in the diagram below. The bottle was then filled with hot water.



Which one of the following would keep the water hot for a longer time?

- A. Putting a lining of aluminium foil around the carton.
- B. using insulating material with large air
- C. using black insulating material
- D. using a metal box instead of a carton. 14. The diagram below represents a set up used
  - by pupils to compare the rate at which heat is conducted in pinals / Brass



Pupils would make wrong conclusions if they

Date

- A. Metals of different thickness
- B. Different types of pins
- C. Metals of different lengths
- D. Different types of metals

Parent's/Guardian's Signature







- 20 10 10
- C. Short D. should be placed in the open field D. Long 15. The diagram below represents a weather Bottle Thread instrument constructed by a group of pupils who made a mistake while constructing it. Air tight cork Nail Narrowtu Scale Thread or rubber bånd \* ; Weather instrument Principle used A.Thermometer Expansion and contraction B. Wind sock Air in motion C. Rain gauge liquids ocuppy space FOOD AND NUTRITION D. Windvane air expands 1. The following signs and symptoms were The mistake made during the construction observed in a certain child. was (i) Thin and w