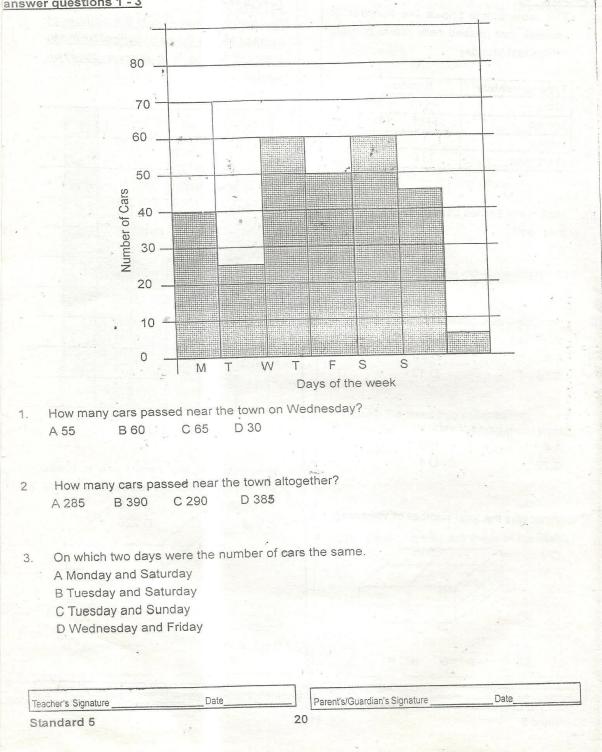

# **Class 5 HOLIDAY HOMEWORK 2019**

| UNIT 1: WHOLE NUMBERS<br>WRITING NUMBERS IN FIGURES AND WORDS                                                                                                                                                                                                                                                                                                                                                                                                                                                                                                                                                                               |                                                                                                                                                                                                                                                                                                                                                                                                                                                                                             |  |  |  |  |
|---------------------------------------------------------------------------------------------------------------------------------------------------------------------------------------------------------------------------------------------------------------------------------------------------------------------------------------------------------------------------------------------------------------------------------------------------------------------------------------------------------------------------------------------------------------------------------------------------------------------------------------------|---------------------------------------------------------------------------------------------------------------------------------------------------------------------------------------------------------------------------------------------------------------------------------------------------------------------------------------------------------------------------------------------------------------------------------------------------------------------------------------------|--|--|--|--|
| <ul> <li>Write the following number in words<br/>607345?</li> <li>A. sixty seven thousand, three hundred and<br/>forty five.</li> <li>B. Six hundred and seven thousand, three<br/>hundred and fourty five.</li> <li>C. Six hundred and seven three hundred<br/>and forty five.</li> <li>D. Six hundred and seventy three thousand<br/>and forty five.</li> <li>Write the following number in words 10001?</li> <li>A. Ten thousand and one hundred.</li> <li>B. Ten thousand and ten.</li> <li>C. One thousand and one.</li> <li>D. Ten thousand and one.</li> </ul>                                                                       | <ul> <li>C. Forty three hundred and sixty five.</li> <li>D. Forty three thousand six hundred and five.</li> <li>6. Write thirty thousand, two hundred and two in figures?</li> <li>A. 30002002</li> <li>B. 30202</li> <li>C. 300202</li> <li>D. 32002</li> <li>7. Write eight hundred and sixty three thousand six hundred and six in figures?</li> <li>A. 803606</li> <li>B. 863606</li> <li>C. 836606</li> <li>D. 863666</li> </ul>                                                       |  |  |  |  |
| <ol> <li>Write the following number in words 70707?</li> <li>A. Seven thousand seven hundred and seven.</li> <li>B. Seventy thousand seven hundred and seven.</li> <li>C. Seven thousand and seven.</li> <li>D. Seventy thousand and seventy seven.</li> <li>What is 45045 written in words?</li> <li>A. Forty five zero forty five.</li> <li>B. Forty five thousand and forty fifty.</li> <li>C. Forty five and forty five.</li> <li>D. Forty five and forty five.</li> <li>Write the following number in words 43065?</li> <li>A. forty three thousand and sixty five.</li> <li>B. four thousand three hundred and sixty five.</li> </ol> | <ul> <li>8. Write the following number in figures: three 1 hundred thousand and two?</li> <li>A.30002</li> <li>B. 300002</li> <li>C. 3002</li> <li>D. 302</li> <li>9. Write in figures: twenty nine thousand one 1 hundred and ninety nine?</li> <li>A.2999</li> <li>B. 29199</li> <li>C. 291099</li> <li>D. 2190099</li> <li>10. Which one of the following is fourteen thousand and fourteen in figures?</li> <li>A.14014</li> <li>B. 14140</li> <li>C. 40014</li> <li>D. 1414</li> </ul> |  |  |  |  |
| Teacher's Signature Date                                                                                                                                                                                                                                                                                                                                                                                                                                                                                                                                                                                                                    | Parent's/Guardian's Signature Date                                                                                                                                                                                                                                                                                                                                                                                                                                                          |  |  |  |  |