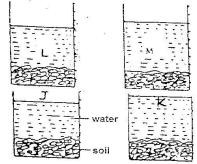

- 31. The writer woke up
  - A. late in the morning
  - B. at night
  - C. at mid-day
  - D. very early in the morning.
- The opposite of the word '<u>dawn</u>' in the passage is
  - A. dusk B. early
  - C. morning D. evening.
- 33. The writer went to his brothers rooms to
  - A. take breakfast for him
  - B wake him up
  - C. Informhim of the journey
  - information of t