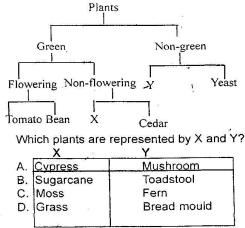

ter to the leaves
- (iv) Manufacture food for the plant.

Which functions are performed by all stems? A. (i) and (ii) B. (iii) and (iv) C. (i) and (iii) D. (ii) and (iv)

- 10. Which one of the following types of roots are found in onion plants?
  - A. Fibrous roots
  - B. Adventitious roots
  - C. Prop roots
  - D. Tap roots
- 11. The following are functions of roots: (i) Holding plants firmly in the soil-(ii) Storage of food
  - (iii) Absorption of water and mineral salts (iv) Breathing
  - Which of the functions are performed by all roots? A. (i), (iii) B. (ii), (iii)
  - C. (i), (ii) D. (iii), (iv)
- 12. The type of modified roots found in mangroves are called. A. Breathing B. Prop
  - C. Buttress D. Clasping
- 13. The chart below represents a simplified
  - classification of plants.



14. The following are functions of stems . (i) Support the shoot (ii) Storage of food

Date

Teacher's Signature

Standard 5

15. Fatuma covered a leafy branch of a potted plant with a dry polythene bag as shown in the diagram below



She later observed water droplets forming inside the polythene bag after leaving the setup in the hot sun for sometime. Water droplets appeared in the polythene bag due to

- A. Transpiration and condensation
- B. Evaporation and condensation
- C. Photosynthesis and evaporation
- D. Evaporation and saturation



- D. Evaporation
- Parent's/Guardian's Signature 80

Date





15. Which one of the following animals is correctly matched with the number of legs it has?

| na  | 3:             | in the second |
|-----|----------------|---------------------------