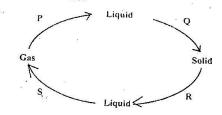

in substances?
  - A. Quantity of substances
  - B. The amount of heat
  - C. The substances
- D. Duration of heating
- 31. A small piece of glass was cut off from a large sheet of glass. Which one of the following properties of glass does NOT
  - change after the cutting? A. Mass
  - B. Weight
  - C. Volume D. Density
- 32. The process by which water vapour changes to liquids is called
  - A. Condensation B. Freezing
  - C. Melting D. Evaporation
- 33. Which one of the following practices make use of pressure exerted by liquids
  - A. Water flowing down from a tank through a tap
  - B. Siphoning liquids from containers
  - C. Filling a petrol tank of a car
  - D. Drinking soda using a straw
- 34. The diagram below shows processes P, Q, R and S which bring about change of state of water



Which two processes require a decrease in temperature?

| A. R and S | B. P and S |
|------------|------------|
| C. P and Q | D, Q and R |

35. A small amount of water was put in a tin can and heated to boiling. The tin was then

Date

Parent's/Guardian's Signature

88

|     | a<br>N                                                                                                                                                                                                                                                                                                                         |