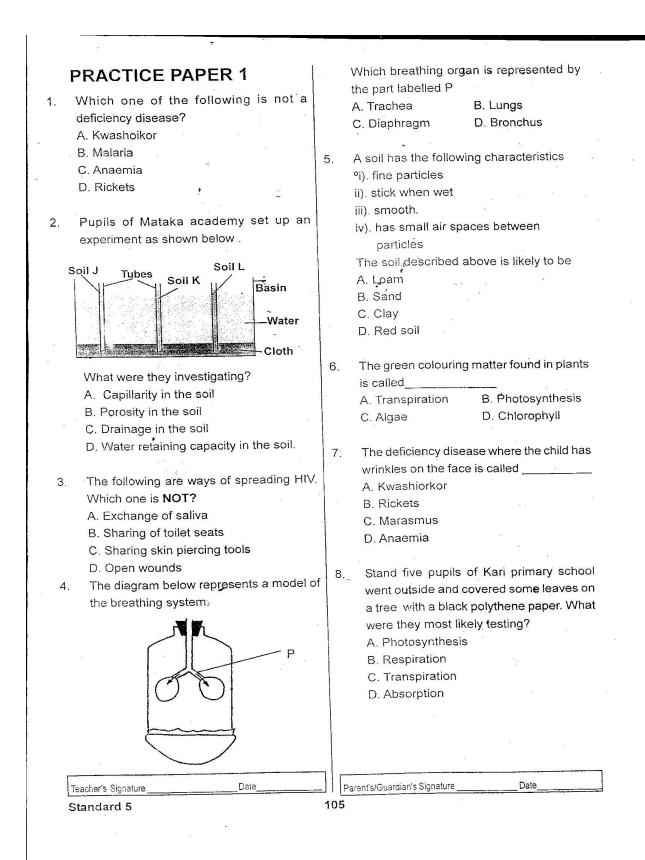

| 1. Work out $4^{3}/_{4} - 2^{1}/_{2}$                                        | 5 The sum of                                                   | 6.    | Add 91/.                         | $_{2} + 2^{1}I_{4} =$                                                                                            |
|------------------------------------------------------------------------------|----------------------------------------------------------------|-------|----------------------------------|------------------------------------------------------------------------------------------------------------------|
| A. 1 <sup>5</sup> / <sub>6</sub> B. 2 <sup>1</sup> / <sub>6</sub> C.         | 2 <sup>1</sup> / <sub>4</sub> D. 6 <sup>1</sup> / <sub>6</sub> |       |                                  | B. 10 <sup>1</sup> / <sub>4</sub> C. 9 <sup>3</sup> / <sub>4</sub> D. 11 <sup>3</sup> / <sub>4</sub>             |
|                                                                              | to en onv                                                      |       |                                  |                                                                                                                  |
| ConsultX'B , they                                                            | uncixo-a                                                       |       |                                  | Pladerum har regioner al lavy                                                                                    |
| The second second                                                            | - NIMIX O                                                      |       |                                  | XIXX 8 Cavesare a                                                                                                |
|                                                                              |                                                                | 7     | Add 3/                           | $+ \frac{4}{12} + \frac{1}{12} =$                                                                                |
| 2. Work out $\frac{2}{5} + \frac{1}{5} + \frac{3}{5} =$                      |                                                                |       | A. <sup>12</sup> /               | B. $\frac{8}{12}$ C. $\frac{7}{12}$ D. 1                                                                         |
| A. 7/5                                                                       | B. <sup>5</sup> / <sub>7</sub>                                 |       | è                                | 12 12                                                                                                            |
| A. 7/ <sub>5</sub><br>C. 1 <sup>1</sup> / <sub>5</sub>                       | D. 16/5                                                        |       | · · · · ·                        |                                                                                                                  |
|                                                                              |                                                                |       | ,3NO                             | LINIT 3. FRACTI                                                                                                  |
| C M cf 3, 10 and 157                                                         | a What is the                                                  |       |                                  |                                                                                                                  |
|                                                                              | • • •                                                          |       |                                  |                                                                                                                  |
| 3. $7 - 6/6 =$                                                               |                                                                | 10.   | Subtrac                          | t 1 <sup>2</sup> / <sub>3</sub> from 4 <sup>1</sup> / <sub>2</sub>                                               |
| A. 6 1/3                                                                     | B. 5 <sup>1</sup> / <sub>3</sub>                               |       |                                  | $B 3 \frac{2}{6} C 2 \frac{5}{6} D 2 \frac{1}{6}$                                                                |
| C. 7 <sup>3</sup> / <sub>9</sub>                                             | D. 8 <sup>3</sup> / <sub>9</sub>                               |       |                                  | <b>6 1 1 1 1 6 1 1 6</b>                                                                                         |
|                                                                              |                                                                |       |                                  |                                                                                                                  |
|                                                                              |                                                                | 1     | . 901 br                         | Find the U.C.M. of 24, 36.8                                                                                      |
|                                                                              | Lient philip                                                   |       | 0.24                             | A. 2301 3 106 1 6                                                                                                |
|                                                                              |                                                                |       |                                  | apparente a sur a starta                                                                                         |
| 4. What is $4^{17}/_{2} \times 6^{17}$                                       | 8:0 ·                                                          |       |                                  |                                                                                                                  |
| A .47 B. 37 C. 27                                                            | D. 57                                                          | 11.   | Work or                          | ut <sup>1</sup> / <sub>6</sub> of 42 x 2 <sup>14</sup> / <sub>15</sub>                                           |
|                                                                              | ·                                                              |       | A. 7                             | B.8 C.9 D.1                                                                                                      |
|                                                                              |                                                                |       |                                  | Mhatis the LO.M. of Ada                                                                                          |
|                                                                              |                                                                |       |                                  | 25.2 (0.4                                                                                                        |
|                                                                              |                                                                |       |                                  |                                                                                                                  |
|                                                                              | a. what is the                                                 | 12.   | Work or                          | ut $3^{3}/_{4} - 2^{3}/_{3} =$                                                                                   |
| 5. What is 4 <sup>1</sup> / <sub>3</sub> written into                        | improper fraction?                                             |       | A 1 <sup>2</sup> / <sub>12</sub> | $B1^{5/}_{12}$ C. $5/_{12}$ D6                                                                                   |
| A <sup>10</sup> / <sub>3</sub> B <sup>11</sup> / <sub>3</sub> C <sup>1</sup> |                                                                |       |                                  | 14 12                                                                                                            |
|                                                                              | in the second second                                           |       |                                  | 16 81 19 0 0 0 en en metvi                                                                                       |
|                                                                              |                                                                | •     | 0. 36                            |                                                                                                                  |
| ×                                                                            | inen af te st                                                  |       |                                  |                                                                                                                  |
|                                                                              |                                                                |       | · 0 ·                            |                                                                                                                  |
|                                                                              |                                                                |       |                                  |                                                                                                                  |
|                                                                              |                                                                |       |                                  | and the second |
| Teacher's Signature                                                          | Date                                                           | Daros | nt's/Guardian's                  | Signature Date                                                                                                   |