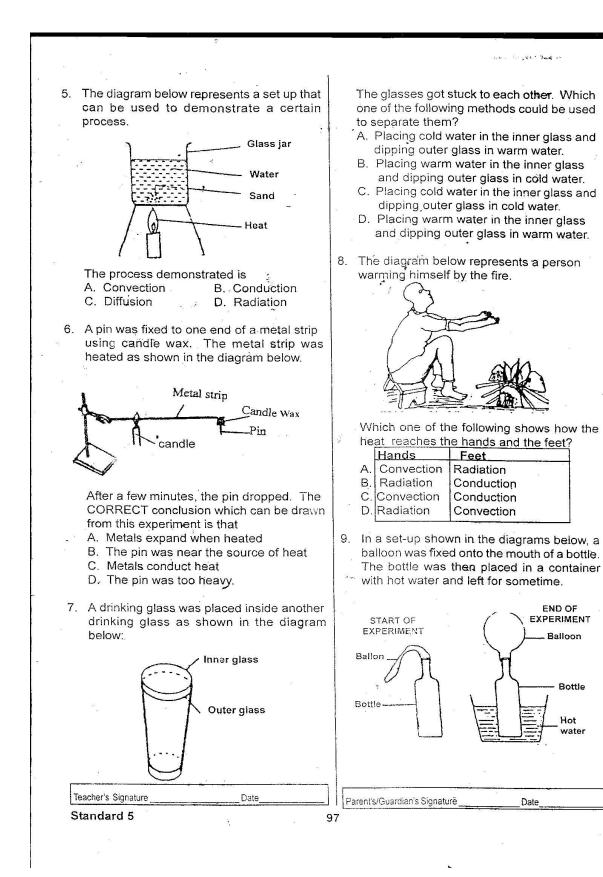

n Joto Primary School constructed an instrument shown below.



Which one of the following could the instrument be used to demonstrate?

- A. Solids are good conductors
- B. Copper is a good conductor of heat
- C. Copper is good conductor of electricity
- D. Solids expand when heated.
- The diagram below represents a set up that was used to demonstrate a certain property of solids.



 The diagram below represents an instrument that could be used to demonstrate that solids expand when heated.



Which one of the following should be done to make the instrument more efficient?

- A. Using thinner pointer.
- B. Reducing the length between support Q and pivot
- C. Using a thicker wire.
- D. Increasing the length between P and pivot
- The diagram below shows water in a container being heated.





They then left the cups on the desk for 10 minutes and measured the temperatures of the water in each cup. If the cups were all of the same size, colour thickness and shape, which one of the following statements is MOST likely to be correct? The temperature of the water in:

- A. The metal cup was lowest
- B. All the cups were the same
- C. The clay cup was the lowest
- D. The plastic cup was the lowest
- 13. A plastic bottle was placed in a carton and insulating material put around the bottle as shown in the diagram below. The bottle was then filled with hot water.



Which one of the following would keep the water hot for a longer time?

- A. Putting a lining of aluminium foil around the carton.
- B. using insulating material with large air
- C. using black insulating material
- D. u