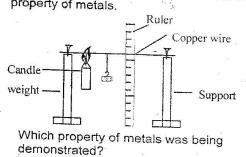

re as shown in the table below.

| OBJECT         | TIME TAKEN TO<br>REACH THE GROUND |
|----------------|-----------------------------------|
| Stone          | 2'seconds,                        |
| Rubber ball    | 2 seconds                         |
| Sheet of paper | 4 seconds                         |
| Block of wood  | 2 seconds                         |

The most likely reason why the paper took longer to reach the ground is

- A. It was not as heavy as the other objects
- B. It had larger surface area than the other objects. х<u>.</u> •
- C. It was affected more by air resistance than the other objects.
- D. The force of gravity on the paper was less than on the other objects.
- 25. The diagram below represents a setup that can be used to demonstrate a certain property of metals.



- A. Metals expand when heated.
- B. Metals bend when heated.
- C. Solids conduct heat.
- D. Hot metals are pulled down by weight.
- 26. The correct unit for expressing density is A.g B. g/cm C. g/cm<sup>2</sup> D. g/cm<sup>3</sup>
- 27. Which one of the following changes when a piece of candle wax is heated until it all melts?
  - A. Volume B. Weight -
  - C. Shape D. Mass
- 28. Which one of the following properties of a gas changes when it is heated and then cooled?

A. Volume B. Mass C. Weight Cale

Standard 5

29. Which one of the following aspects of an object cannot be changed? A. Mass

B. Density C. Weight

D. Volume

- 30. Which one of the following should NOT be the same when comparing rates of melting in substances?
  - A. Quantity of substances
  - B. The amount of heat
  - C.