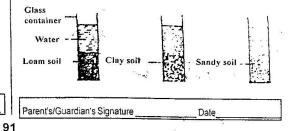

eir results are shown in the diagrams below.



From the result, soil sample I, II and III are most likely to be

| ۰A. | Clay        | Loam | Sand       |
|-----|-------------|------|------------|
| В   | Loam        | Clay | Sand       |
| C.  | Sand        | Clay | Loam       |
| D.  | Loam        | Sand | Clay       |
|     | 1 Distant 1 |      | 2 No. 1000 |

6. The setups below were used to determine capillarity in soil sample E, F, G and H.



The correct conclusions cannot be drawn from the results of this experiment because A. Soil types were different

- B. Tubes were placed in different trough
- C. Troughs were of different sizes
- D. Tubes were different sizes.
- 7. The setup shown in the diagrams below was used to compare the amount of air present in different types of soil.





- A. Size of soil particles
- B. Size of glass container
- C. Amount of soil in each glass container
- D. Tubes were of different sizes
- 8. Which one of the following is NOT needed in an experiment to determine capillarity in different soils?
  - A. Biro pen casing
  - B. Piece of cloth
  - C. Basin
  - D. Measuring Cylinder.
- A group of pupils wanted to compare the rate at which water rises up in soils. They set up their apparatus as shown in the diagram below.



From the results obtained by the pupils the correct conclusion could not be made because pupils

- A. Placed both tubes in the same basin
- B. Used identical biro tubes
- C. Used equal amounts of soil in both biro tubes
- D. Used same type of soil
- 10. The setup shown in the diagram below were used to investigate how wate