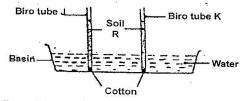

ions cannot be drawn from the results of this experiment because A. Soil types were different

- B. Tubes were placed in different trough
- C. Troughs were of different sizes
- D. Tubes were different sizes.
- 7. The setup shown in the diagrams below was used to compare the amount of air present in different types of soil.





- A. Size of soil particles
- B. Size of glass container
- C. Amount of soil in each glass container
- D. Tubes were of different sizes
- 8. Which one of the following is NOT needed in an experiment to determine capillarity in different soils?
  - A. Biro pen casing
  - B. Piece of cloth
  - C. Basin
  - D. Measuring Cylinder.
- A group of pupils wanted to compare the rate at which water rises up in soils. They set up their apparatus as shown in the diagram below.



From the results obtained by the pupils the correct conclusion could not be made because pupils

- A. Placed both tubes in the same basin
- B. Used identical biro tubes
- C. Used equal amounts of soil in both biro tubes
- D. Used same type of soil
- 10. The setup shown in the diagram below were used to investigate how water moves up in different types of soil.



- 11. In which of the following samples of soil does water drain FASTEST?
  - A. Loam
  - B. Clay
  - C. Sand
  - D. Mixture of clay and loam
  - 12. The diagrams below show amounts of water that drained through equal samples of soils. Which one drained through a sample obtained from an an anthill?



- 13. Which one of the following determines the rate at which water drains through the soil?
  - A. Size of particles through the