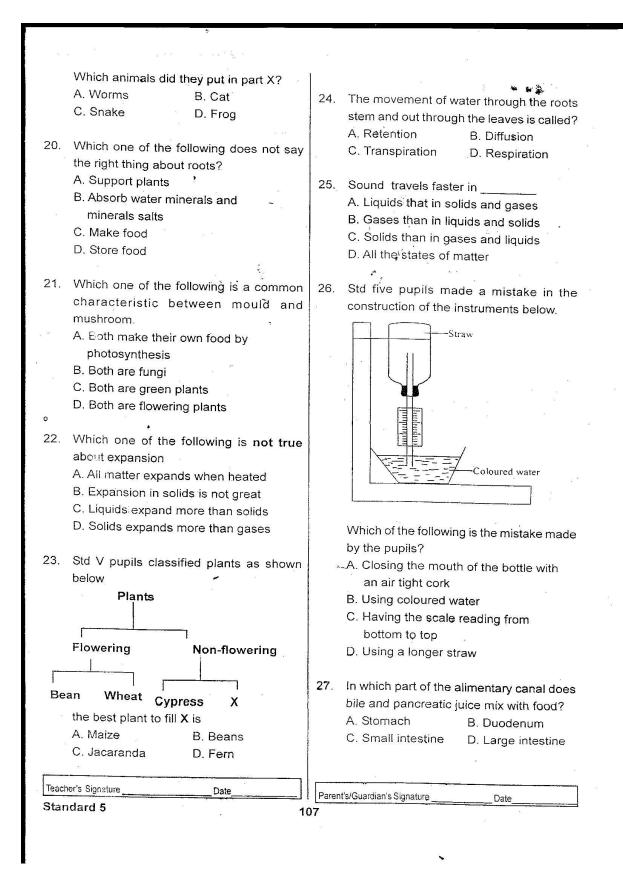

|







- **45.** What happens to a snake when it basks in the sun?
  - A. its body temperature rises.
  - B. its body temperature falls.
  - C. Its body temperature remains the same.
  - D. Its body temperature rises and falls.
- 46. When you weight one kilogram of salt and one kilogram of feathers you notice that
  - A. The salt has more mass than the feathers
  - B. The salt has less mass than the feathers
  - C. The salt and the feathers have the same mass
  - D. The salt and the feathers have different masses
- 47. Breaking down of food into small substances which can be absorbed into the blood stream is known as

A Respiration

- B. Absorption
- C. Digestion
- D. Perspiration

- 48. Another name for lamina is \_\_\_\_\_
  - A. Pesticide
  - B. Apex
  - C. Leaf Blade
  - D. Margin
- 49.