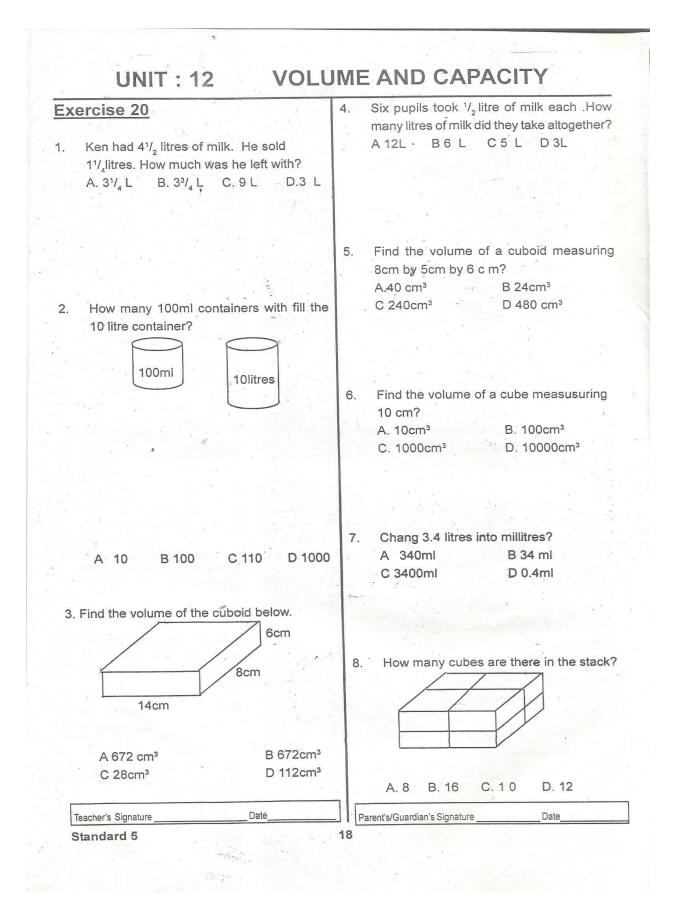

| A. sh 49 B .49.50                                           |
| C sh 495 D sh 117.5                                                                                         | C. sh 33.50 D. sh 33.50                                     |
| Teacher's Signature Date                                                                                    | Parant's/Cuerdian's Singet                                  |
| Standard 5                                                                                                  | I Parent's/Guardian's Signature Date                        |

boxes. If he give the shopkeeper sh. 500. How much change did he receive? A sh 245 В. sh 645 C.sh. 345 D. sh. 165

4. Chirchir bought a pair of shoes and 2



#### TABLES AND GRAPHS **UNIT: 13** TABLE 1 **GRAPH 1** The table below shows the number of The graph below shows the number of vehicles that passed near meno primary pupil in Mwou Primary School from std school last Monday 1 to std 6. Use it to answer question below Type of vehicle number +++1 +++1 Cars 50 Lorries -+++ 111 Buses 1 1 Minibuses 111 40 How many Lorries passed near the school 1. that day? 30. A 8 B 5 pupils C7 D 20 Number of R How many cars passed near the school that 2. day? 10. A 8 B 20 C 10 D 13 1 2 3 4 5 6 How many types of vehicles were counted? 3. Classes B 3 A4 C 22 D 1 How many pupils were there in Mwou Primary school altogether? A 240 B 255 What was the total number of vehicles? 4. C 225 D 220 B 22 A 32 C 3 D15 Teacher's Signature Date Parent's/Guardian's Signature