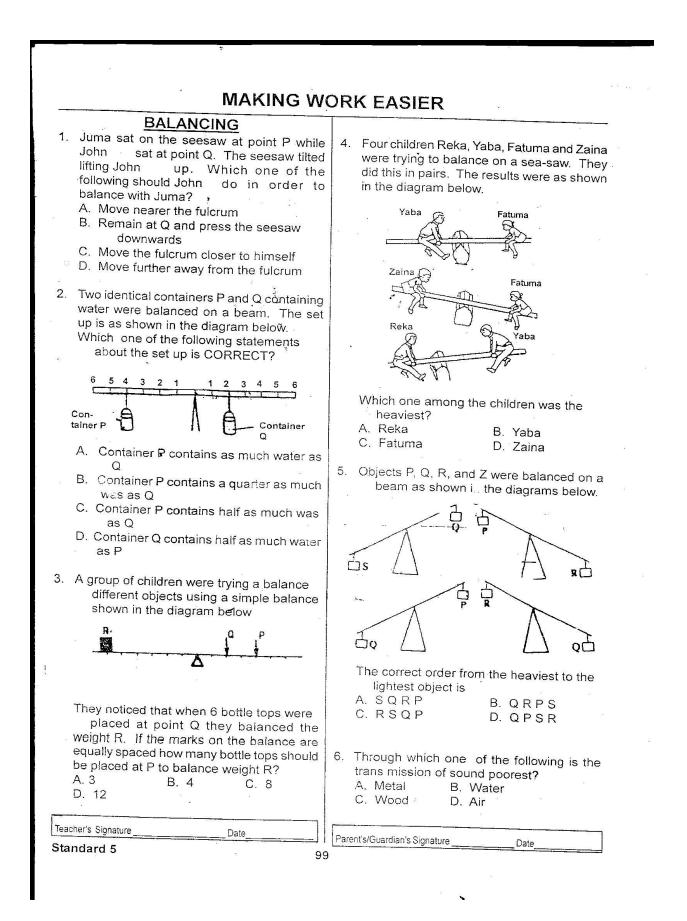

. The plastic cup was the lowest
- 13. A plastic bottle was placed in a carton and insulating material put around the bottle as shown in the diagram below. The bottle was then filled with hot water.



Which one of the following would keep the water hot for a longer time?

- A. Putting a lining of aluminium foil around the carton.
- B. using insulating material with large air
- C. using black insulating material
- D. using a metal box instead of a carton. 14. The diagram below represents a set up used
  - by pupils to compare the rate at which heat is conducted in pinals / Brass



Pupils would make wrong conclusions if they

Date

- A. Metals of different thickness
- B. Different types of pins
- C. Metals of different lengths
- D. Different types of metals

Parent's/Guardian's Signature







- 20 10 10
- C. Short D. should be placed in the open field D. Long 15. The diagram below represents a weather Bottle Thread instrument constructed by a group of pupils who made a mistake while constructing it. Air tight cork Nail Narrowtu Scale Thread or rubber bånd \* ; Weather instrument Principle used A.Thermometer Expansion and contraction B. Wind sock Air in motion C. Rain gauge liquids ocuppy space FOOD AND NUTRITION D. Windvane air expands 1. The following signs and symptoms were The mistake made during the construction observed in a certain child. was (i) Thin and weak A. closing the mouth of the bottle (ii) Wrinkled face B. using little amount of coloured water (iii) Pot bellied C. having the container with coloured water (iv) Hungry and crying a lot open D. having the scal