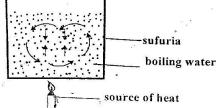

nside the container decreased.
- 8. The diagram below represents a straw fitted in an airtight glass bottle containing a liquid.



The sucking of the liquid is difficult because

- A. The straw does not reach the bottom
- B. The liquid does not fill the bottle,
- C. The air inside the straw prevents the liquid from rising
- D. Air pressure does not act on the liquid.
- 9. When a transparent bottle filled with garden soil and water was shaken and left to stand, layers formed. The order in which the layers formed depend on

Date

- A. Density of components
- B. Amount of water

Parent's/Guardian's Signature

- C. Size of components
- D. Mass of components





- A. Wood, Plastic, Iron, Glass
- B. Iron, Glass, Wood, Plastic
- C. Plastic, Iron, Glass, Wood
- D. Glass, Iron, Plastic, Wood,





What were they investigating?

- A. Convection of heat in solids
- B. Conduction of heat in liquids
- C. Heat transfer by radiation
- D. Convection of heat in liquids 23. Nafula had two plastic blocks of 5kg and
- 10kg. She measured the force of friction between each block and different surfaces. Her results were as shown in the table below.

| Type of surface | Mass of plastic<br>block pulled along<br>the surface(kg) | Force of friction<br>(N) |
|-----------------|----------------------------------------------------------|--------------------------|
| Rough wood      | 5                                                        | 11                       |
|                 | 10                                                       | 15                       |
| Smooth wood     | 5