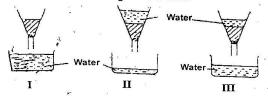

y   | Sandy | Loam         |
|      |       |       | 10 01 000000 |

- 3. Which one of the following statements about air in soils is CORRECT?
  - A. Loam soil contains more air between its particles
  - B. clay soil has the highest amount of air between particles.
  - C. Sandy soil has the highest amount of air between its particles
  - D. Loam soil contains less air between its particles than clay soil
- 4. An experiment was set up to investigate capillarity in different soils as shown in the diagram below



In which tube would the water rise highest if the set-up was left to stand for 12 hours?

#### A. I B. I C. III D. IV

5. A group of pupils set up an experiment in which they added equal amounts of water to soil sample I, II and III. Their results are shown in the diagrams below.



From the result, soil sample I, II and III are most likely to be

| ۰A. | Clay        | Loam | Sand       |
|-----|-------------|------|------------|
| В   | Loam        | Clay | Sand       |
| C.  | Sand        | Clay | Loam       |
| D.  | Loam        | Sand | Clay       |
|     | 1 Distant 1 |      | 2 No. 1000 |

6. The setups below were used to determine capillarity in soil sample E, F, G and H.



The correct conclusions cannot be drawn from the results of this experiment because A. Soil types were different

- B. Tubes were placed in different trough
- C. Troughs were of different sizes
- D. Tubes were different sizes.
- 7. The setup shown in the diagrams below was used to compare the amount of air present in different types of soil.





- A. Size of soil particles
- B. Size of g