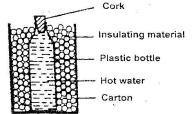

nt?

- A. Using thinner pointer.
- B. Reducing the length between support Q and pivot
- C. Using a thicker wire.
- D. Increasing the length between P and pivot
- The diagram below shows water in a container being heated.





They then left the cups on the desk for 10 minutes and measured the temperatures of the water in each cup. If the cups were all of the same size, colour thickness and shape, which one of the following statements is MOST likely to be correct? The temperature of the water in:

- A. The metal cup was lowest
- B. All the cups were the same
- C. The clay cup was the lowest
- D. The plastic cup was the lowest
- 13. A plastic bottle was placed in a carton and insulating material put around the bottle as shown in the diagram below. The bottle was then filled with hot water.



Which one of the following would keep the water hot for a longer time?

- A. Putting a lining of aluminium foil around the carton.
- B. using insulating material with large air
- C. using black insulating material
- D. using a metal box instead of a carton. 14. The diagram below represents a set up used
  - by pupils to compare the rate at which heat is conducted in pinals / Brass



Pupils would make wrong conclusions if they

Date

- A. Metals of different thickness
- B. Different types of pins
- C. Metals of different lengths
- D. Different types of metals

Parent's/Guardian's Signature







- 20 10 10
- C. Short D. should be placed in the open field D. Long 15. The diagram below represents a weather Bottle Thread instrument constructed by a group of pupils who made a mistake while